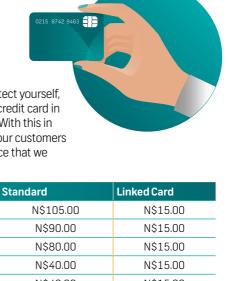

## **Automatic Debt protection**

**Monthly Account Fees** 

FNB recognizes that you have a real need to protect yourself, and your family, from outstanding debt on your credit card in the event of your death or permanent disability. With this in mind, Automatic Debt Protection is available to our customers at no additional cost. We are pleased to announce that we have simplified our annual card fees.

| monthly / lood and lood                                          | o tarradra                     |                     |  |
|------------------------------------------------------------------|--------------------------------|---------------------|--|
| FNB Private Wealth Credit Card (per Month)                       | N\$105.00                      | N\$15.00            |  |
| FNB Private Clients Credit Card (per Month)                      | N\$90.00                       | N\$15.00            |  |
| FNB Platinum Credit Card (per Month)                             | N\$80.00                       | N\$15.00            |  |
| FNB Gold Credit Card (per Month)                                 | N\$40.00                       | N\$15.00            |  |
| FNB Silver Credit Card (per Month)                               | N\$40.00                       | N\$15.00            |  |
| FNB Card Value-add Services Fees                                 |                                |                     |  |
| Comprehensive Global Travel Insurance                            | Fre                            | е                   |  |
| Online Banking (Except Payments)                                 | Fre                            | е                   |  |
| Automatic Debt Protection                                        | Fre                            | е                   |  |
| inContact (SMS & e-mail)                                         | Free                           |                     |  |
| E-mailing of Statements                                          | Free                           |                     |  |
| Lost Card Protection                                             | Free                           |                     |  |
| Cellphone Banking Subscription                                   | Fre                            | e                   |  |
| Withdrawals                                                      |                                |                     |  |
| Cash Withdrawal – FNB ATM (Cardless Cash Withdrawal Fee aligned) | N\$11.00 pe                    | N\$11.00 per N\$500 |  |
| Other Bank's ATM                                                 | N\$15.00 + N\$11.00 per N\$500 |                     |  |
| Consultant Assisted (FNB Branch)                                 | N\$75.00 + 2.60 % of value     |                     |  |
| International ATM Withdrawals                                    | N\$65.00 + 2.60 % of value     |                     |  |
| Cash on Budget                                                   |                                |                     |  |
| Private Wealth, Private Clients, Platinum                        | N\$65.00 + 2.00% of value      |                     |  |
| Gold                                                             | N\$65.00 + 2.25% of value      |                     |  |
| Silver                                                           | N\$65.00 + 2.50% of value      |                     |  |
|                                                                  |                                |                     |  |