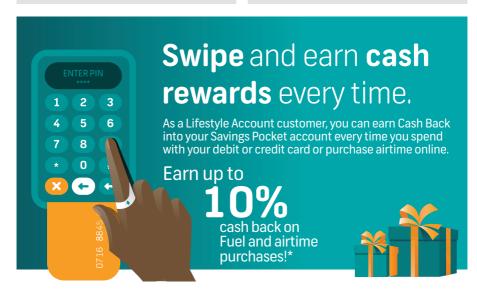

### Save

 Get a FREE linked Savings Pocket with the ability to Bank your Change® when you swipe your Debit Card

The money in your Savings
 Pocket is immediately
 available and earns a
 competitive interest rate

- Individuals must earn between N\$5,000 to N\$30,000 per month or N\$60,000 to N\$360,000 per annum
- The account has two pricing options, namely: Pay As You Use (PAYU) and Electronic Pricing Option (EPO)
- Customers on EPO receive unlimited free electronic transactions
- Free funeral cover of N\$2.500
- · Free debit order switching
- Free prepaid electricity purchases
- Free airtime purchases on EPO
- Free subscription to Online Banking, Cellphone Banking and the FNB App
- Free inContact Messaging Service
- Access to Lending, Investment and Insurance products and services
- Ability to earn Cash Back with FNB Rewards
- You can qualify for an FNB Gold Credit Card

- Individuals must earn between N\$30,000 to N\$ N\$62,500 per month or N\$360,000 to N\$750,000 per annum
- The account has two pricing options, namely: Pay As You Use (PAYU) and Electronic Pricing Option (EPO)
- Customers on EPO receive unlimited free electronic transactions
- Free debit order switching
- Free funeral cover of N\$2,500
- Free prepaid electricity purchases
- · Free airtime purchases on EPO
- Free subscription to Online Banking, Cellphone Banking and FNB App
- Free inContact Messaging Service
- Access to Premium Banking Suites
- Access to Lending, Investment and Insurance
- Ability to earn Cash Back with FNB Rewards
- You can qualify for an FNB Platinum Credit Card

- Individuals must earn between N\$62,500 to N\$ N\$125,500 per month or N\$750,000 to N\$1,500,000 per annum.
- The account has one pricing option: Electronic Pricing Option (EPO)
- Customers on EPO receive unlimited free electronic transactions
- · Free debit order switching
- Free funeral cover of N\$2,500
- Free digital prepaid electricity purchases
- Free subscription to Online Banking, Cellphone Banking and the FNB App.
- Free inContact Messaging service
- · Access to Personal Banker
- Receive support from a Team of Structured Lending, Wealth Management, Fiduciary and Insurance Broker Specialists
- Ability to earn Cash Back with FNB Rewards
- Save in up to 4 currencies with the Multi Currency Account (MCA)

Senior Lifestyle Account

The **Senior Lifestyle Account** is designed for customers that are 55 years or older. It offers benefits to add quality and convenience for everyday living.

- Individuals must be able to maintain a minimum balance of N\$7,500 in order to qualify for a number of free transactions per month. This includes: Monthly Account Fee, Debit Card Purchases, Electronic Transactions, Debit Orders and more. This effectively means our Senior Lifestyle Account holders can bank for free. Other benefits include:
- Free funeral cover of N\$2,500
- Free debit order switching
- Free prepaid electricity
- Free subscription to Online Banking, Cellphone Banking and FNB App.
- Free inContact Messaging service
- Access to Lending, Investment, Fiduciary and Insurance products and services
- Ability to earn Cash Back with FNB Rewards